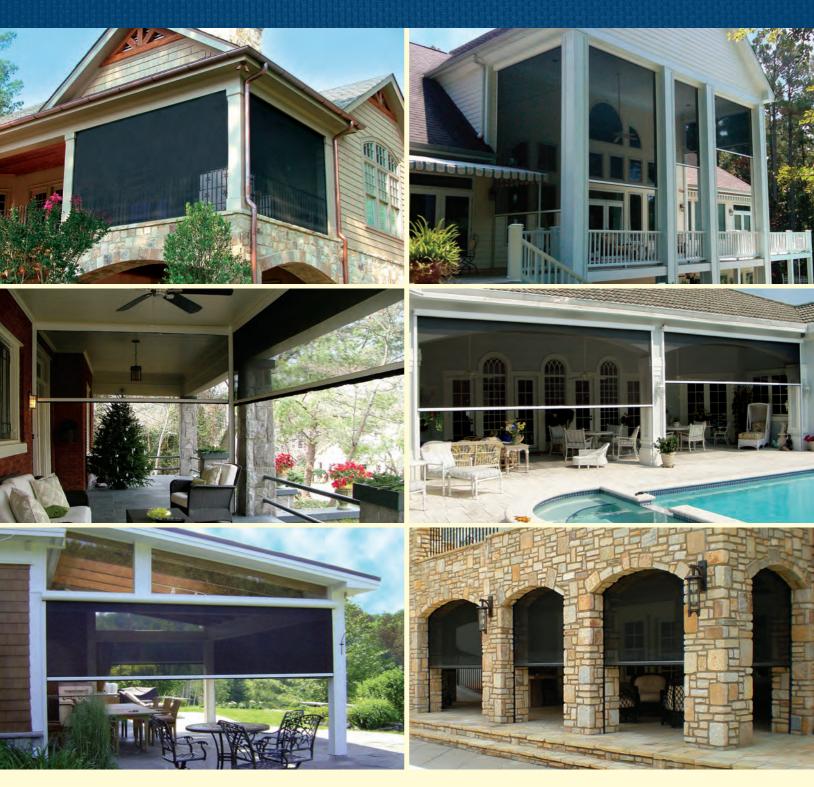

### **Dynamic by Design**

Enjoy the outdoors on your terms! With the touch of a button, an Exterior Screen from Rainier will enhance your home and provide shade, energy savings, ventilation and insect protection. Rainier has a history of providing exceptionally crafted, custom-made retractable shading systems. Our tradition of quality guarantees a sound investment in your home's comfort and elegance.

### Block the Sun, Not the View

Rainier Screens are designed to filter out the majority of the sun's harmful effects while preserving your outdoor view and allowing you to better control your interior lighting. Our product is used to reduce annoying glare on computers and television screens and diminishes the harmful UV rays that fade your valuable home furnishings.

### Fabric

Rainier Screens are available in a wide range of fabric, styles and color selections. They can block the sun and keep your view, or provide complete blackout if desired. Fabric warranties vary depending on your selection, but Rainier has a number of fabric selections with 10-year limited warranties on exterior applications.

### Colors

Rainier Screens are available in 10 standard frame colors; custom colors are available to allow you to match your specific color scheme. Every screen is built to order with powder coating done in-house, resulting in a beautiful appliance-like finish and requiring little maintenance.