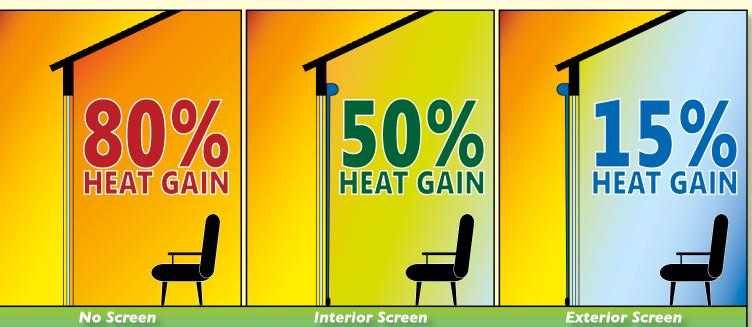

### **Cool Naturally**

Cool your home naturally with a Rainier Screen to effectively reduce heat gain and decrease your reliance on traditional air conditioning. Research has shown that an exterior shading system can reduce cooling costs up to 60%. In addition, Rainier is deeply committed to respecting and protecting our environment. We are the only screen manufacturing company in America that has a formal Environment Management System and is ISO 14001 certified. Rainier Screens are easy on your wallet and the environment.