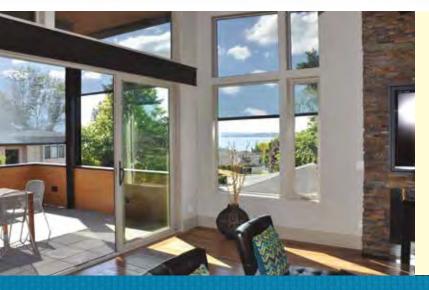

### Block the Sun, Not the View

Rainier Screens are designed to filter out the majority of the sun's harmful effects while preserving your outdoor view and allowing you to better control your interior lighting. Our product is used to reduce annoying glare on computers and television screens and diminishes the harmful UV rays that fade your valuable home furnishings.

### **Enhance Your Outdoor Spaces**

Transform your space into a comfortable environment that is protected from harmful UV rays, ventilated, and pest-free. Rainier Screens are designed with the latest solar protection technology to ensure the best performance, highest quality and longest life.