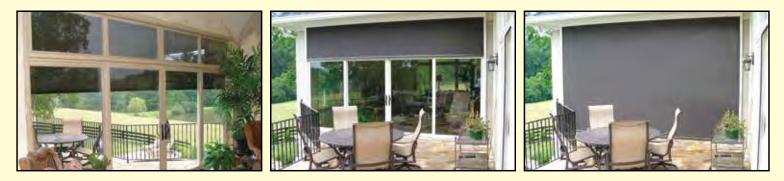

### Block the Sun, Not the View

Rainier Screens are designed to filter out the majority of the sun's harmful effects while preserving your outdoor view and allowing you to better control your interior lighting. Our product is used to reduce annoying glare on computers and television screens and diminishes the harmful UV rays that fade your valuable home furnishings.

### Fabric

Rainier Screens are available in a wide range of fabric, styles and color selections. They can block the sun and keep your view, or provide complete blackout if desired. Fabric warranties vary depending on your selection, but Rainier has a number of fabric selections with 10-year limited warranties on exterior applications.