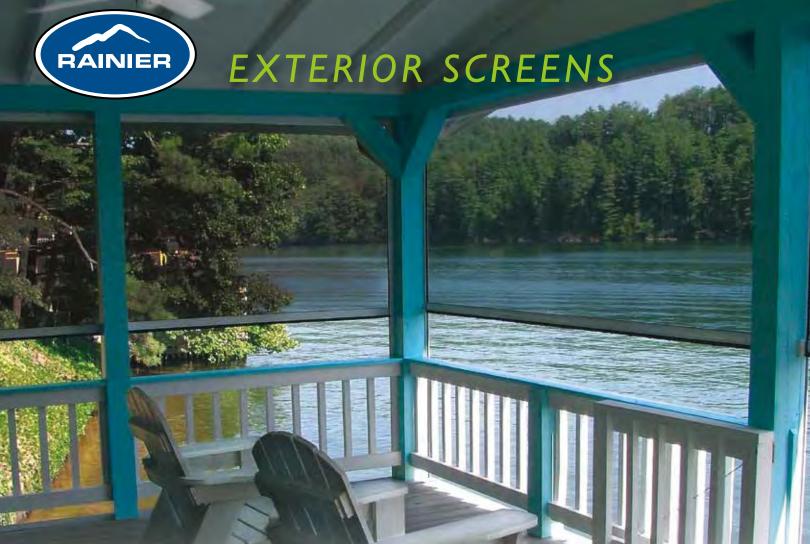

# RAINIERSHADE RETRACTABLE SCREENS

Live Life Outside.

### **Dynamic by Design**

Enjoy the outdoors on your terms! With the touch of a button, an Exterior Screen from Rainier will enhance your home and provide shade, energy savings, ventilation and insect protection. Rainier has a history of providing exceptionally crafted, custom-made retractable shading systems. Our tradition of quality guarantees a sound investment in your home's comfort and elegance.

### Block the Sun, Not the View

Rainier Screens are designed to filter out the majority of the sun's harmful effects while preserving your outdoor view and allowing you to better control your interior lighting. Our product is used to reduce annoying glare on computers and television screens and diminishes the harmful UV rays that fade your valuable home furnishings.