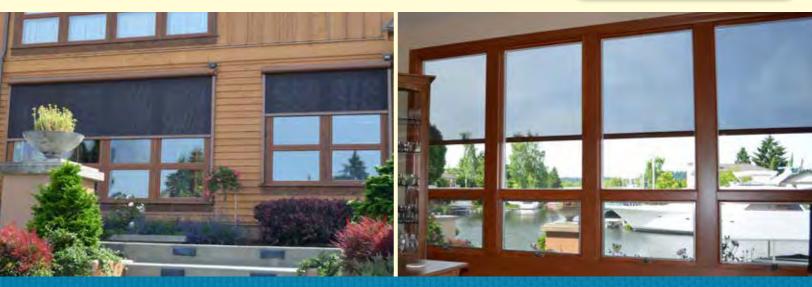

### Block the Sun, Not the View

Rainier Screens are designed to filter out the majority of the sun's harmful effects while preserving your outdoor view and allowing you to better control your interior lighting. Our product is used to reduce annoying glare on computers and television screens and diminishes the harmful UV rays that fade your valuable home furnishings.

### **Cool Naturally**

Cool your home naturally with a Rainier Screen to effectively reduce heat gain and decrease your reliance on traditional air conditioning. Research has shown that an exterior shading system can reduce cooling costs up to 60%. In addition, Rainier is deeply committed to respecting and protecting our environment. We are the only screen manufacturing company in America that has a formal Environment Management System and is ISO 14001 certified. Rainier Screens are easy on your wallet and the environment.