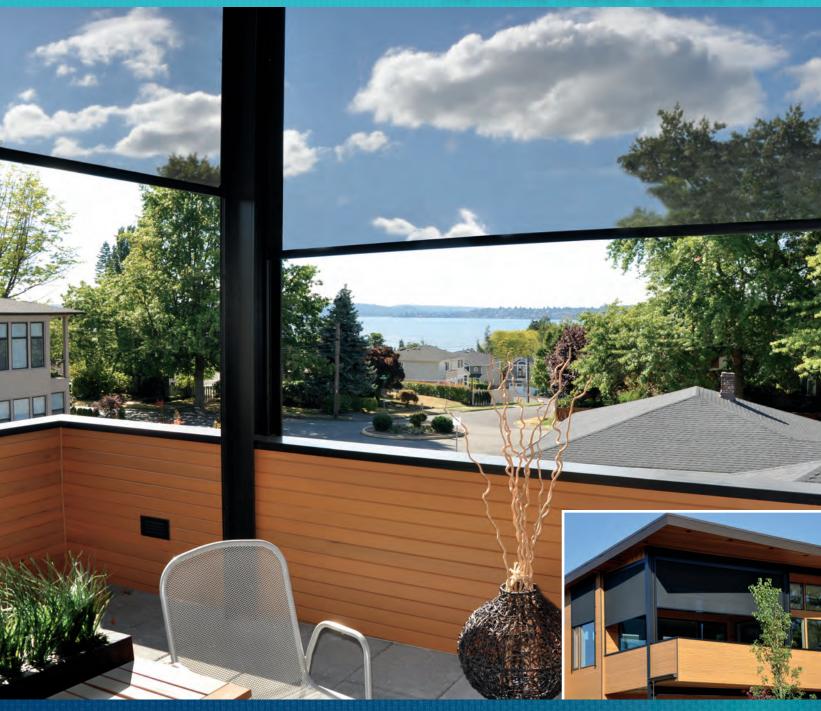

### **Dynamic by Design**

Enjoy the outdoors on your terms! With the touch of a button, an Exterior Screen from Rainier will enhance your home and provide shade, energy savings, ventilation and insect protection. Rainier has a history of providing exceptionally crafted, custom-made retractable shading systems. Our tradition of quality guarantees a sound investment in your home's comfort and elegance.

### Block the Sun, Not the View

Rainier Screens are designed to filter out the majority of the sun's harmful effects while preserving your outdoor view and allowing you to better control your interior lighting. Our product is used to reduce annoying glare on computers and television screens and diminishes the harmful UV rays that fade your valuable home furnishings.

### **Cool Naturally**

Cool your home naturally with a Rainier Screen to effectively reduce heat gain and decrease your reliance on traditional air conditioning. Research has shown that an exterior shading system can reduce cooling costs up to 60%. In addition, Rainier is deeply committed to respecting and protecting our environment. We are the only screen manufacturing company in America that has a formal Environment Management System and is ISO 14001 certified. Rainier Screens are easy on your wallet and the environment.